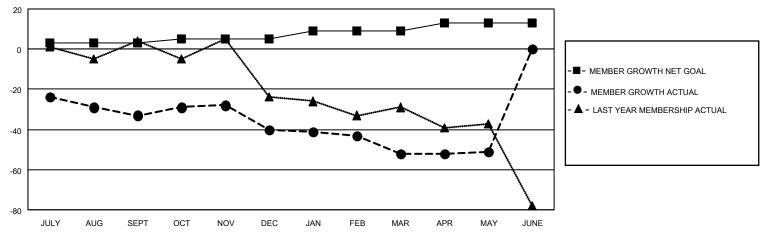

### GOALS AND ACTUAL MEMBERS CUMULATIVE

| DROPPED CLUBS: 1 |     | 15 CLUBS OF 35 ADDED 1 OR<br>MORE NEW MEMBERS | GENDER DISTRIBUTION                |              |  |
|------------------|-----|-----------------------------------------------|------------------------------------|--------------|--|
|                  |     | MONE NEW MEMBERS                              | MALE                               | 400 (59.79%) |  |
|                  |     |                                               | FEMALE                             | 269 (40.21%) |  |
| DROPPED MEMBERS  |     |                                               | NON BINARY                         | 0 (0.00%)    |  |
|                  |     |                                               | PREFER NOT TO ANSWER               | 0 (0.00%)    |  |
| DECEASED         | 17  |                                               |                                    | ,            |  |
| CLUB CANCELLED   | 0   | CLICK HERE FOR CUMULATIVE                     | TOTAL FAMILY UNIT MEMBERS          | 161          |  |
| OTHER            | 94  | MEMBERSHIP DATA                               |                                    |              |  |
| TOTAL            | 111 |                                               | FAMILY MEMBERS PAYING HALF DUES 81 |              |  |
|                  |     |                                               |                                    |              |  |